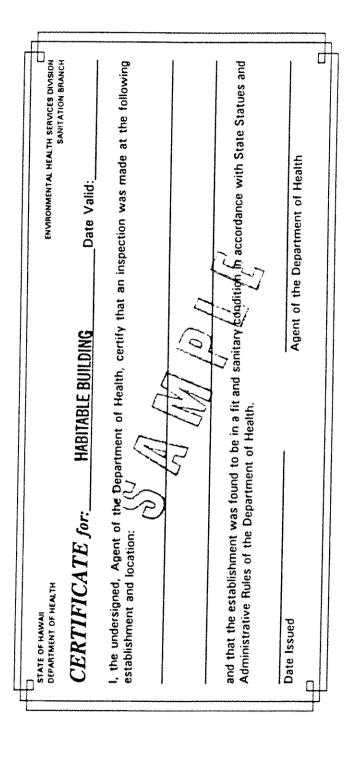

In accordance with the law, certificates for lodging and tenement facilities are furnished free of charge.<sup>2</sup> Certificates are required to verify: proof of inspection; the location of the use; the fitness and condition of the premises; the existence of plans and facilities to ensure proper ventilation, drainage, and sewage disposal; and that the business would not pose a threat to the health and safety of the public.<sup>3</sup> The recipient of any certificate is also required to submit to a binding agreement to keep the building and its premises in a sanitary condition.<sup>4</sup> Appendix D is a copy of the certificates issued by the Department of Health. Certificates issued by the Department of Health must be renewed on an annual basis, prior to end of the state fiscal year.