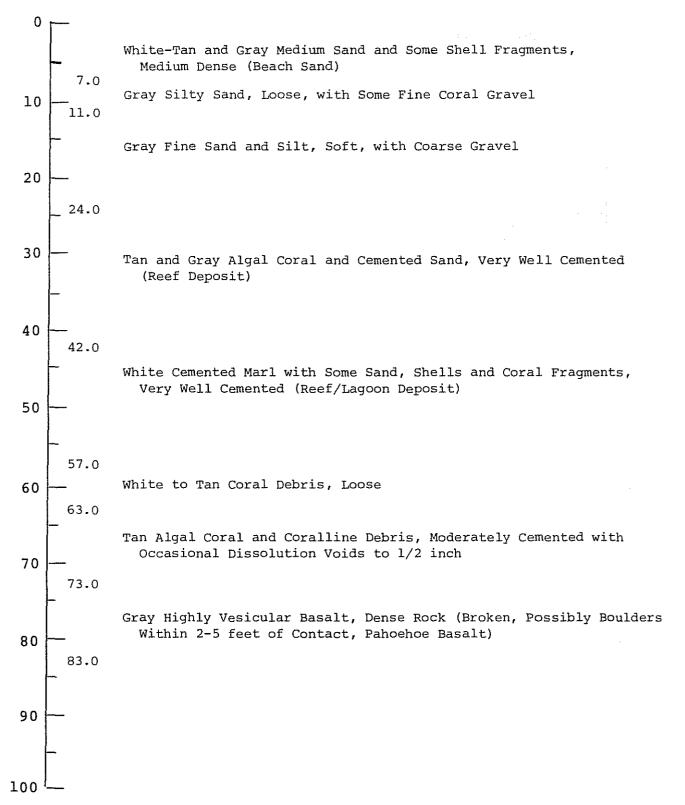

n Ft. DeRussy Block Waikiki Plaza Hotel now on lot. BP 78891 TMK 2-6-06-2

#### TEST BORING #8



Waikiki Gateway Hotel Project Name Mauka Parcel on Ft. DeRussy Block Waikiki Plaza Hotel now on lot. BP 78891 TMK 2-6-06-2

#### TEST BORING #9

0 Loose Brown, Silty Sand 2.0 Soft Dark Brown Organic Clay with Sand and Shells 6.0 Loose, Grainy Silty Sand with Coral 10 12.0 Soft, Grainy Clay with Sand and Finger Coral 20 30 34.0 White Coral 35.5 Tan, Silty Sand and Coral 40 40.0 Medium Density Brown Silty, Fine Sand and Coral 43.0 Coral 45.0 Brown Silty Clay 46.0 Coral 50 - 50.0 60 70 80 90 100

Liliuokalani Gardens TMK 2-6-28-49

an Daoine an Air





Liliuokalani Gardens TMK 2-6-28-49 Between Approximately 1/4 and 1/2 mile West of Shell



Between Approximately 1/4 and 1/2 mile West of Shell



Liliuokalani Gardens TMK 2-6-28-49 Between Approximately 1/4 and 1/2 mile West of Shell



Between Approximately 1/4 and 1/2 mile West of Shell



Liliuokalani Gardens TMK 2-6-28-49 Between Approximately 1/4 and 1/2 mile West of Shell



Liliuokalani Gardens TMK 2-6-28-49 Between Approximately 1/4 and 1/2 mile West of Shell

#### BORING 8

0 Grayish Brown Silty Sand, Medium Dense (Fill) 3.0 Dark Brown Clayey Silt, Medium Stiff, with Coral Gravel (Fill) 4.0 Gray Very Fine Sand with Some Silt, Dense 10 (Lagoonal/Reef Deposit) 12.0 Gray Silt with Very Fine Sand with Occasional Coral Fragments, 20 Loose/Soft (Lagoonal Deposit) 24.0 White Coral Heads with Pockets of Cemented Sand (to 6 inches) Very Well Cemented (Reef Deposit) 28.0 30 Tan Algal Coral with Some Sand Pockets, Well Cemented (Ree