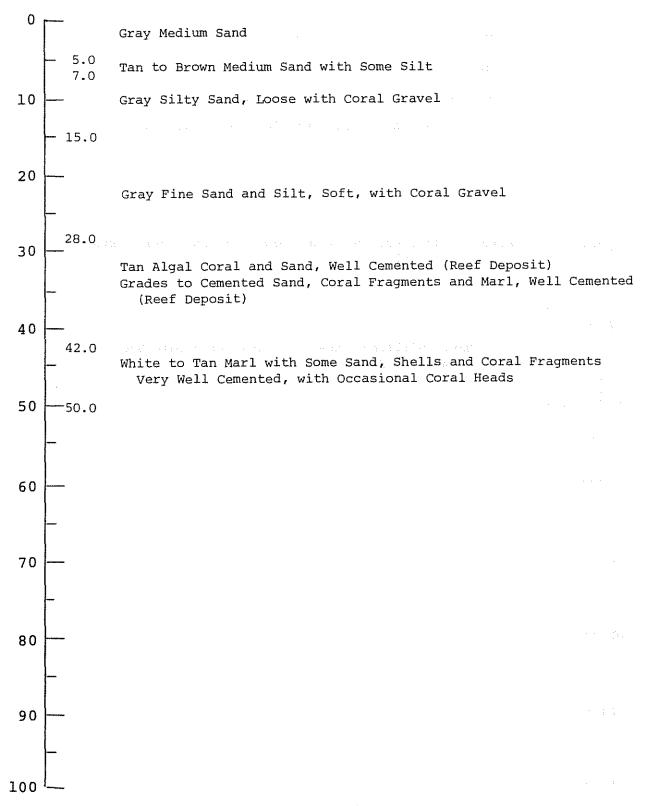

#8



Waikiki Gateway Hotel Project Name Mauka Parcel on Ft. DeRussy Block Waikiki Plaza Hotel now on lot. BP 78891 TMK 2-6-06-2

#### TEST BORING #9

0 Loose Brown, Silty Sand 2.0 Soft Dark Brown Organic Clay with Sand and Shells 6.0 Loose, Grainy Silty Sand with Coral 10 12.0 Soft, Grainy Clay with Sand and Finger Coral 20 30 34.0 White Coral 35.5 Tan, Silty Sand and Coral 40 40.0 Medium Density Brown Silty, Fine Sand and Coral 43.0 Coral 45.0 Brown Silty Clay 46.0 Coral 50 - 50.0 60 70 80 90 100

Liliuokalani Gardens TMK 2-6-28-49

an Daoine an Air





Liliuokalani Gardens TMK 2-6-28-49 Between Approximately 1/4 and 1/2 mile West of Shell



Between Approximately 1/4 and 1/2 mile West of Shell



Liliuokalani Gardens TMK 2-6-28-49 Between Approximately 1/4 and 1/2 mile West of Shell



Between Approximately 1/4 and 1/2 mile West of Shell



Liliuokalani Gardens TMK 2-6-28-49 Between Approximately 1/4 and 1/2 mile West of Shell



Liliuokalani Gardens TMK 2-6-28-49 Between Approximately 1/4 and 1/2 mile West of Shell

#### BORING 8

0 Grayish Brown Silty Sand, Medium Dense (Fill) 3.0 Dark Brown Clayey Silt, Medium Stiff, with Coral Gravel (Fill) 4.0 Gray Very Fine Sand with Some Silt, Dense 10 (Lagoonal/Reef Deposit) 12.0 Gray Silt with Very Fine Sand with Occasional Coral Fragments, 20 Loose/Soft (Lagoonal Deposit) 24.0 White Coral Heads with Pockets of Cemented Sand (to 6 inches) Very Well Cemented (Reef Deposit) 28.0 30 Tan Algal Coral with Some Sand Pockets, Well Cemented (Reef Deposit) 35.0 40 Gray to White Marl, Coral Fragments and Shells, Moderately Cemented (Ree