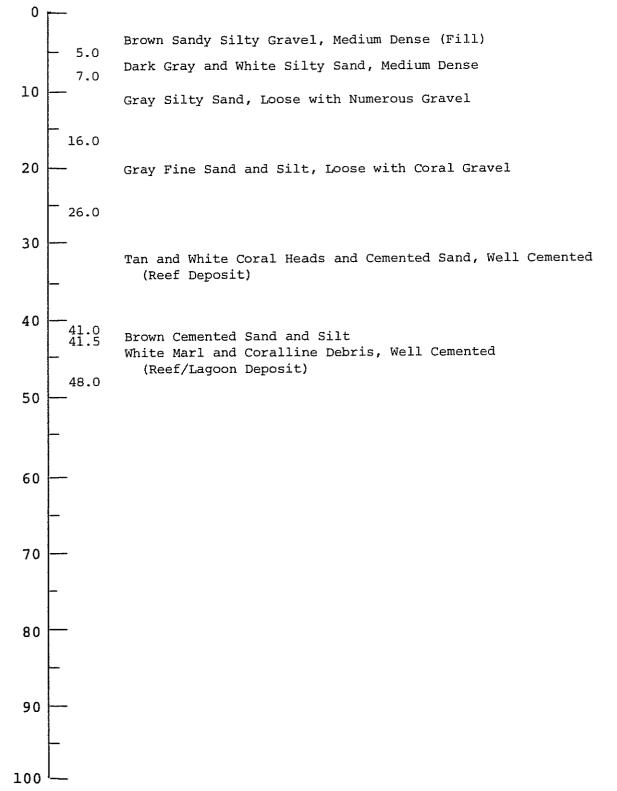

se Sand and Coral with Traces of Clayey Silt 80 90 Coral with Cavities or Loose Pockets 99.5 100

Waikiki Gateway Hotel Project Name Mauka Parcel on Ft. DeRussy Block Waikiki Plaza Hotel now on lot. BP 78891 TMK 2-6-06-2

#### TEST BORING #8



Waikiki Gateway Hotel Project Name Mauka Parcel on Ft. DeRussy Block Waikiki Plaza Hotel now on lot. BP 78891 TMK 2-6-06-2

#### TEST BORING #9

0 Loose Brown, Silty Sand 2.0 Soft Dark Brown Organic Clay with Sand and Shells 6.0 Loose, Grainy Silty Sand with Coral 10 12.0 Soft, Grainy Clay with Sand and Finger Coral 20 30 34.0 White Coral 35.5 Tan, Silty Sand and Coral 40 40.0 Medium Density Brown Silty, Fine Sand and Coral 43.0 Coral 45.0 Brown Silty Clay 46.0 Coral 50 - 50.0 60 70 80 90 100

Liliuokalani Gardens TMK 2-6-28-49

an Daoine an Air





Liliuokalani Gardens TMK 2-6-28-49 Between Approximately 1/4 and 1/2 mile West of Shell



Between Approximately 1/4 and 1/2 mile West of Shell



Liliuokalani Gardens TMK 2-6-28-49 Between Approximately 1/4 and 1/2 mile West of Shell



Between Approximately 1/4 and 1/2 mile West of Shell



Liliuokalani Gardens TMK 2-6-28-49 Between Approximately 1/4 and 1/2 mile West of Shell



Liliuokalani Gardens TMK 2-6-28-49 Between Approximately 1/4 and 1/2 mile West of Shell

#### BORING 8

0 Grayish Brown Silty Sand, Medium Dense (Fill) 3.0 Dark Brown Clayey Silt, Medium Stiff, with Coral Gravel (Fill) 4.0 Gray Very Fine Sand with Some Silt, Dense 10 (Lagoonal/Reef Deposit) 12.0 Gray Silt with Very Fine Sand with Occasional Coral Fragments, 20 Loose/Soft (Lagoonal Deposit) 24.0 White Coral Hea