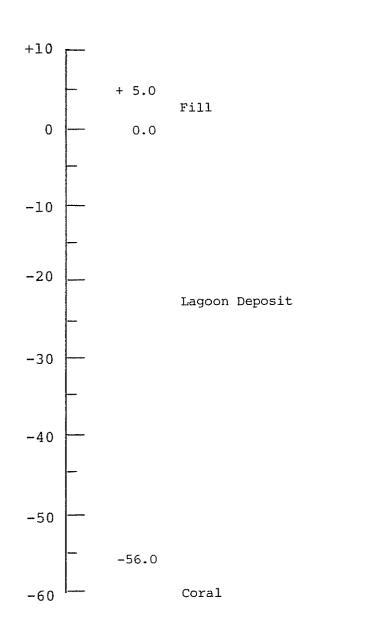

n Algal Coral with Some Sand Pockets, Well Cemented (Reef Deposit) 35.0 40 Gray to White Marl, Coral Fragments and Shells, Moderately Cemented (Reef/Lagoonal Deposit) 44.0 50 Tan to White Algal Coral with Occasional Coral Heads, Moderately Cemented with A Few Dissolution Voids to 2 inches 54.0 (Partially Leached Cemented Reef Deposit) Tan Medium Sand, Dense, Poorly to Moderately Cemented (Beach/Reef Deposit) 60 63.0 Dark Gray Highly Vesicular Basalt, Fresh, Very Dense, 70 with Occasional Vertical Features. Becomes Dense with Occasional 1/2 inch Vesicules. 75.0 80 90 100

Liliuokalani Gardens

Between Approximately 1/4 and 1/2 mile West of Shell

TMK 2-6-28-49



Lukepane Court TMK 2-7-35-110

BORING LOG 1



BORING LOG 2



BORING LOG 3



J-18



Boring J (Near Sewage Pumping Station)





Boring D (Diamond Head of Site, Right on Buried Channel)

# Appendix K

# ZONING AND MAXIMUM HEIGHTS OF PARCELS IN TRACTS

\*Represents portion within tract, but outside site.

# KAPIOLANI PARK

| Tax<br>Map Key | Address                                                                                                        | Land    | Zanina | Maximum       |
|----------------|----------------------------------------------------------------------------------------------------------------|---------|--------|---------------|
| nap key        | Address                                                                                                        | Area    | Zoning | <u>Height</u> |
| 3-1-23         |