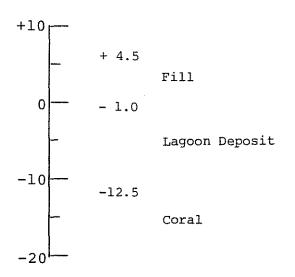

Tan Algal Coral with Some Sand Pockets, Well Cemented (Reef Deposit) 35.0 40 Gray to White Marl, Coral Fragments and Shells, Moderately Cemented (Reef/Lagoonal Deposit) 44.0 50 Tan to White Algal Coral with Occasional Coral Heads, Moderately Cemented with A Few Dissolution Voids to 2 inches 54.0 (Partially Leached Cemented Reef Deposit) Tan Medium Sand, Dense, Poorly to Moderately Cemented (Beach/Reef Deposit) 60 63.0 Dark Gray Highly Vesicular Basalt, Fresh, Very Dense, 70 with Occasional Vertical Features. Becomes Dense with Occasional 1/2 inch Vesicules. 75.0 80 90 100

Liliuokalani Gardens

Between Approximately 1/4 and 1/2 mile West of Shell

TMK 2-6-28-49



Lukepane Court TMK 2-7-35-110

BORING LOG 1



BORING LOG 2



BORING LOG 3



J-18



Boring J (Near Sewage Pumping Station)





Boring D (Diamond Head of Site, Right on Buried Channel)

# Appendix K

# ZONING AND MAXIMUM HEIGHTS OF PARCELS IN TRACTS

\*Represents portion within tract, but outside site.

# KAPIOLANI PARK

| Tax<br>Map Key | Address                                                                                                        | Land    | Zanina | Maximum       |
|----------------|----------------------------------------------------------------------------------------------------------------|---------|--------|---------------|
| nap key        | Address                                                                                                        | Area    | Zoning | <u>Height</u> |
| 3-1-23         |