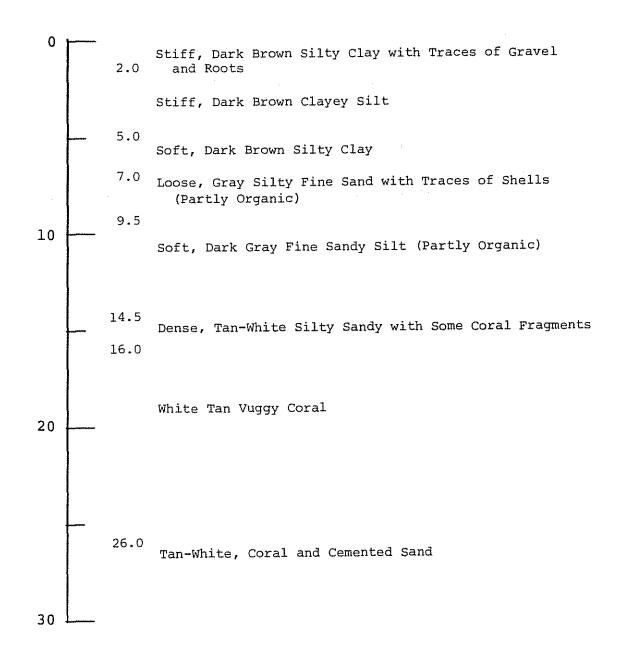

nted Sand (to 6 inches) Very Well Cemented (Reef Deposit) 28.0 30 Tan Algal Coral with Some Sand Pockets, Well Cemented (Reef Deposit) 35.0 40 Gray to White Marl, Coral Fragments and Shells, Moderately Cemented (Reef/Lagoonal Deposit) 44.0 50 Tan to White Algal Coral with Occasional Coral Heads, Moderately Cemented with A Few Dissolution Voids to 2 inches 54.0 (Partially Leached Cemented Reef Deposit) Tan Medium Sand, Dense, Poorly to Moderately Cemented (Beach/Reef Deposit) 60 63.0 Dark Gray Highly Vesicular Basalt, Fresh, Very Dense, 70 with Occasional Vertical Features. Becomes Dense with Occasional 1/2 inch Vesicules. 75.0 80 90 100

Liliuokalani Gardens

Between Approximately 1/4 and 1/2 mile West of Shell

TMK 2-6-28-49



Lukepane Court TMK 2-7-35-110

BORING LOG 1



BORING LOG 2



BORING LOG 3



J-18



Boring J (Near Sewage Pumping Station)





Boring D (Diamond Head of Site, Right on Buried Channel)

# Appendix K

# ZONING AND MAXIMUM HEIGHTS OF PARCELS IN TRACTS

\*Represents portion within tract, but outside site.

# KAPIOLANI PARK

| Tax<br>Map Key | Address                                                                                                        | Land    | Zanina | Maximum       |
|----------------|----------------------------------------------------------------------------------------------------------------|---------|--------|---------------|
| nap key        | Address                                                                                                        | Area    | Zoning | <u>Height</u> |
| 3-1-23         |