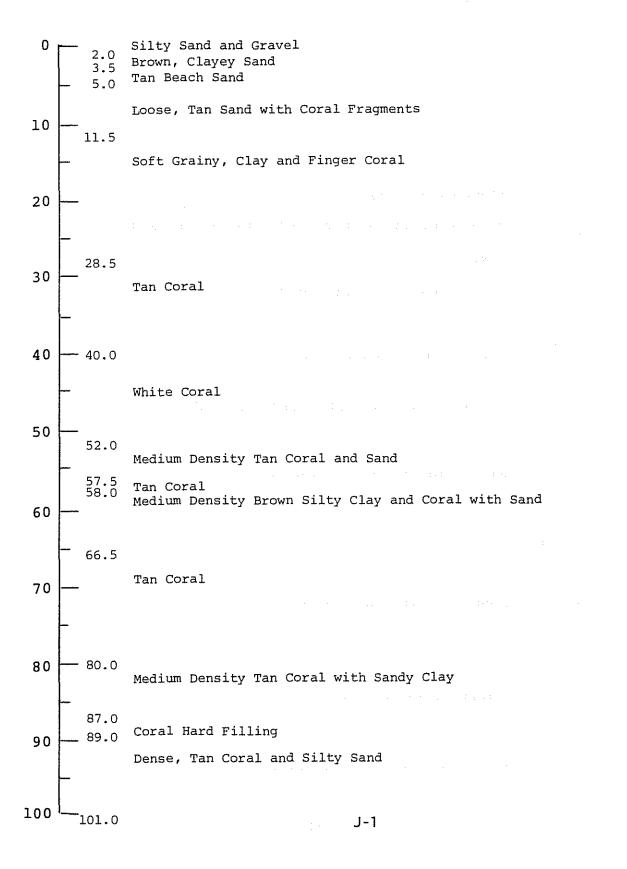

om February 1, 1985 to<br>January 3, 1988    |
| Monthly Rent:       | \$100 for each show or 12.01 per cent of annual performance |
| Fiscal Year 1984-85 |                                                             |
| Revenues to City:   | \$22,363.64 (financial report)                              |

# Kodak Hula Show

| Term:                                    | Two years,<br>1988 | from May 1  | , 1986 to | April 30, |
|------------------------------------------|--------------------|-------------|-----------|-----------|
| Fiscal Year 1984-85<br>Revenues to City: | \$52,020 (f        | inancial re | port)     |           |

#### Appendix J

Waikiki Gateway Hotel Project Name Mauka Parcel on Ft. DeRussy Block Waikiki Plaza Hotel now on lot. BP 78891 TMK 2-6-06-2

#### TEST BORING #1



Waikiki Plaza Hotel now on lot. ТМК 2-6-06-2

#### TEST BORING #4

| 0   | 1.0            | Brown, Silty Sand and Coral (Fill)<br>Brown Fine Silty Sand<br>Loose White Sand with Shell Fragments |
|-----|----------------|------------------------------------------------------------------------------------------------------|
| 10  | 6.5            | Medium Density Grainy Silty Sand with Coral                                                          |
|     | 12.0           | Loose Grainy Clayey Sand and Finger Coral                                                            |
| 20  |                |                                                                                                      |
| 30  | 27.5           | Loose Grainy Clayey Sand