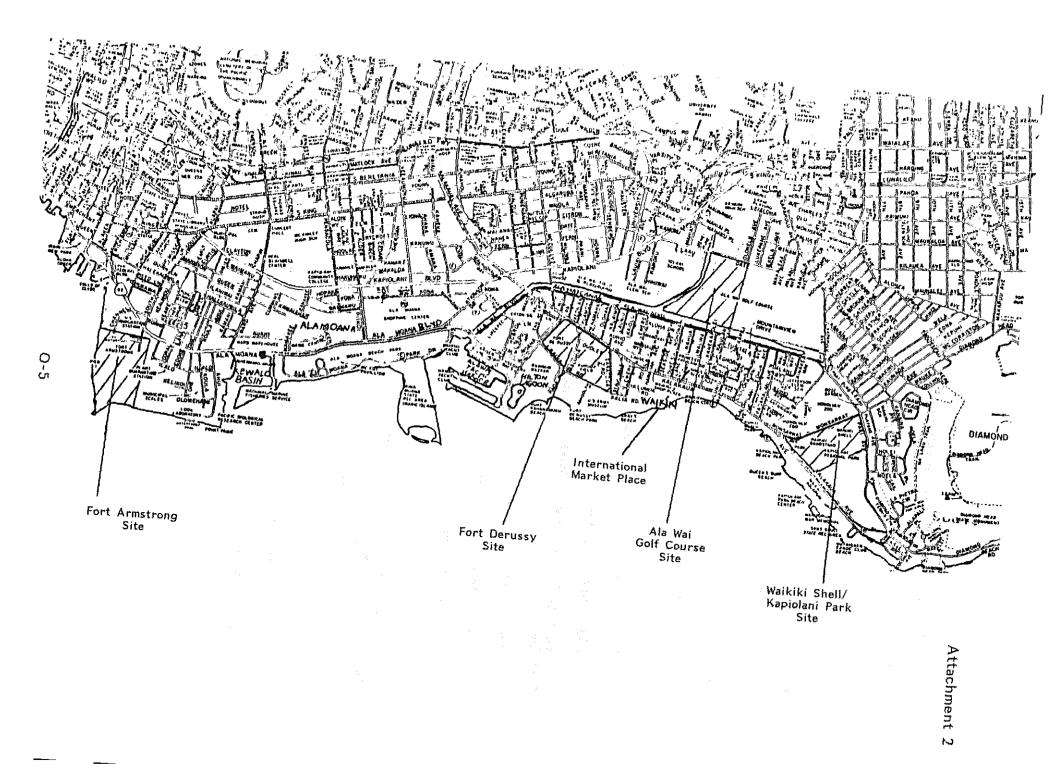

hin a one-half mile radius of the midpoint of the Ala Wai Golf Course site:

- (A) There are 8,393 visitor lodging units;
- (B) There are 112 eating establishments;
- (C) There are 72 retail apparel stores; and
- (D) There are 140 gift/souvenir shops.

Fort DeRussy Site -- Within a one-half mile radius of the midpoint of the Fort DeRussy site:

- (A) There are 18,579 visitor lodging units;
- (B) There are 154 eating establishments;
- (C) There are 114 retail clothing stores; and
- (D) There are 139 gift/souvenir shops.

Waikiki Shell Site -- Within a one-half mile radius of the midpoint of the Waikiki Shell site:

0-4

- (A) There are 5,775 visitor lodging units;
- (B) There are 31 eating establishments;
- (C) There are 25 retail apparel stores; and
- (D) There are 9 gift/souvenir shops.



### QUESTIONNAIRE ON HONOLULU CONVENTION CENTER

Please return to: Legislative Reference Bureau State Capitol, Room 004 Honolulu, Hawaii 96813 PLEASE REPLY BY DECEMBER 26, 1986

A SELF-ADDRESSED, STAMPED ENVELOPE HAS BEEN PROVIDED

1. What type of organization are you employed by? (Please check ( $\checkmark$ ) the appropriate blank)

Professional or trade association Corporation Other:

(Please describe)

PLEASE ASSUME THE FOLLOWING WHEN ANSWERING QUESTIONS 2 AND 3:

- (A) THAT YOUR ORGANIZATION HAS TENTATIVELY DECIDED TO HOLD A CONVENTION IN HONOLULU;
- (B) THAT YOU ARE REQUESTED TO MAKE A RECOMMENDATION BASED ON YOUR ASSESSMENT OF THE LOCATION OF THE HONOLULU CONVENTION CENTER;
- (C) THAT THE CONVENTION WILL HAVE 7,000 ATTENDEES;
- (D) THAT THE FACILITIES OF THE CONVENTION CENTER ARE