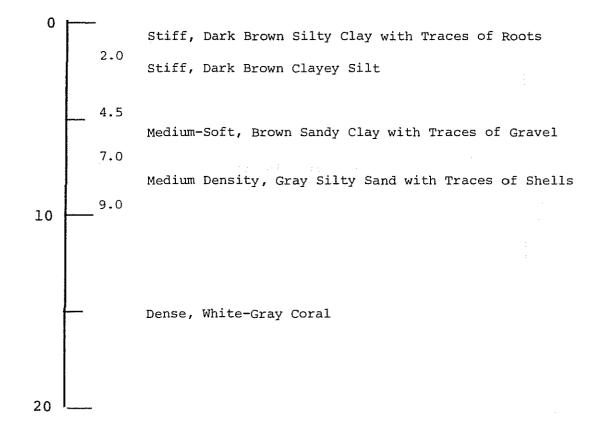

inches) Very Well Cemented (Reef Deposit) 28.0 30 Tan Algal Coral with Some Sand Pockets, Well Cemented (Reef Deposit) 35.0 40 Gray to White Marl, Coral Fragments and Shells, Moderately Cemented (Reef/Lagoonal Deposit) 44.0 50 Tan to White Algal Coral with Occasional Coral Heads, Moderately Cemented with A Few Dissolution Voids to 2 inches 54.0 (Partially Leached Cemented Reef Deposit) Tan Medium Sand, Dense, Poorly to Moderately Cemented (Beach/Reef Deposit) 60 63.0 Dark Gray Highly Vesicular Basalt, Fresh, Very Dense, 70 with Occasional Vertical Features. Becomes Dense with Occasional 1/2 inch Vesicules. 75.0 80 90 100

Liliuokalani Gardens

Between Approximately 1/4 and 1/2 mile West of Shell

TMK 2-6-28-49



Lukepane Court TMK 2-7-35-110

BORING LOG 1



BORING LOG 2



BORING LOG 3



J-18



Boring J (Near Sewage Pumping Station)





Boring D (Diamond Head of Site, Right on Buried Channel)

# Appendix K

# ZONING AND MAXIMUM HEIGHTS OF PARCELS IN TRACTS

\*Represents portion within tract, but outside site.

# KAPIOLANI PARK

| Tax<br>Map Key | Address                                                                                                        | Land    | Zanina | Maximum       |
|----------------|----------------------------------------------------------------------------------------------------------------|---------|--------|---------------|
| nap key        | Address                                                                                                        | Area    | Zoning | <u>Height</u> |
| 3-1-23         |