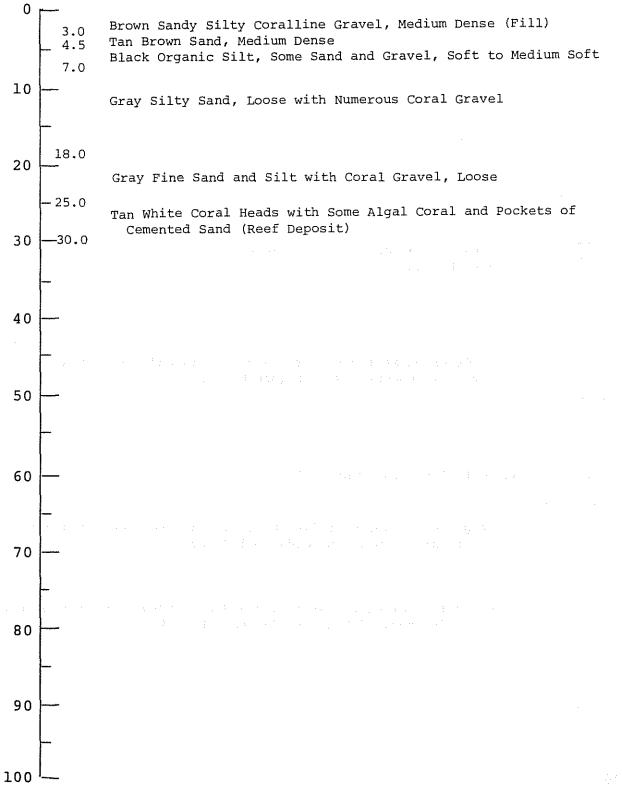

5 100

Waikiki Gateway Hotel Project Name Mauka Parcel on Ft. DeRussy Block Waikiki Plaza Hotel now on lot. BP 78891 TMK 2-6-06-2

#### TEST BORING #8



Waikiki Gateway Hotel Project Name Mauka Parcel on Ft. DeRussy Block Waikiki Plaza Hotel now on lot. BP 78891 TMK 2-6-06-2

#### TEST BORING #9

0 Loose Brown, Silty Sand 2.0 Soft Dark Brown Organic Clay with Sand and Shells 6.0 Loose, Grainy Silty Sand with Coral 10 12.0 Soft, Grainy Clay with Sand and Finger Coral 20 30 34.0 White Coral 35.5 Tan, Silty Sand and Coral 40 40.0 Medium Density Brown Silty, Fine Sand and Coral 43.0 Coral 45.0 Brown Silty Clay 46.0 Coral 50 - 50.0 60 70 80 90 100

Liliuokalani Gardens TMK 2-6-28-49

an Daoine an Air





Liliuokalani Gardens TMK 2-6-28-49 Between Approximately 1/4 and 1/2 mile West of Shell



Between Approximately 1/4 and 1/2 mile West of Shell



Liliuokalani Gardens TMK 2-6-28-49 Between Approximately 1/4 and 1/2 mile West of Shell



Between Approximately 1/4 and 1/2 mile West of Shell



Liliuokalani Gardens TMK 2-6-28-49 Between Approximately 1/4 and 1/2 mile West of Shell



Liliuokalani Gardens TMK 2-6-28-49 Between Approximately 1/4 and 1/2 mile West of Shell

#### BORING 8

0 Grayish Brown Silty Sand, Medium Dense (Fill) 3.0 Dark Brown Clayey Silt, Medium Stiff, with Coral Gravel (Fill) 4.0 Gray Very Fine Sand with Some Silt, Dense 10 (Lagoonal/Reef Deposit) 12.0 Gray Silt with Very Fine Sand with Occasional Coral Fragments, 20 Loose/Soft (Lagoonal Deposit) 24.0 White Coral Heads with Pockets of Cemented Sand (to 6 inches) Very Well Cemented (Reef Deposit) 28.0 30 Ta