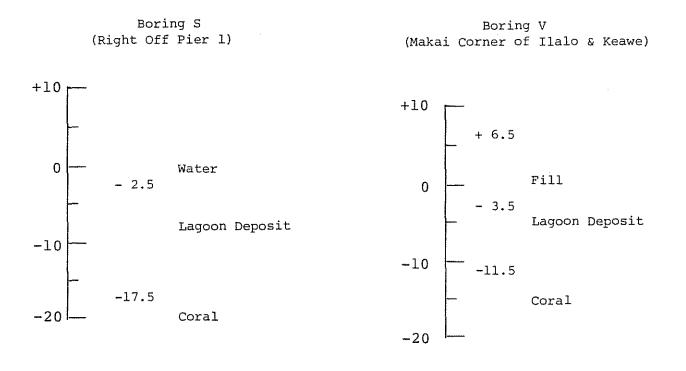

Very Well Cemented (Reef Deposit) 28.0 30 Tan Algal Coral with Some Sand Pockets, Well Cemented (Reef Deposit) 35.0 40 Gray to White Marl, Coral Fragments and Shells, Moderately Cemented (Reef/Lagoonal Deposit) 44.0 50 Tan to White Algal Coral with Occasional Coral Heads, Moderately Cemented with A Few Dissolution Voids to 2 inches 54.0 (Partially Leached Cemented Reef Deposit) Tan Medium Sand, Dense, Poorly to Moderately Cemented (Beach/Reef Deposit) 60 63.0 Dark Gray Highly Vesicular Basalt, Fresh, Very Dense, 70 with Occasional Vertical Features. Becomes Dense with Occasional 1/2 inch Vesicules. 75.0 80 90 100

Liliuokalani Gardens

Between Approximately 1/4 and 1/2 mile West of Shell

TMK 2-6-28-49



Lukepane Court TMK 2-7-35-110

BORING LOG 1



BORING LOG 2



BORING LOG 3



J-18



Boring J (Near Sewage Pumping Station)





Boring D (Diamond Head of Site, Right on Buried Channel)

# Appendix K

# ZONING AND MAXIMUM HEIGHTS OF PARCELS IN TRACTS

\*Represents portion within tract, but outside site.

# KAPIOLANI PARK

| Tax<br>Map Key | Address                                                                                                        | Land    | Zanina | Maximum       |
|----------------|----------------------------------------------------------------------------------------------------------------|---------|--------|---------------|
| nap key        | Address                                                                                                        | Area    | Zoning | <u>Height</u> |
| 3-1-23         |